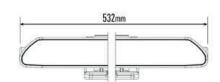

### LINEAR-18 ELITE

PLUS POSITION LIGHT

- Combination of highly efficient 3W 'premium bin' LEDs
- Vacuum-metallised optics deliver wide spread of light
- Integrated Position Lights for added safety and improved styling
- Flexible mounting options anti-theft mounting brackets included
- Sleek, low profile design facilitates installation
- Electronic thermal management
- Designed & manufactured in the UK

Horizontal: 42° Vertical: 15° (2% of peak)

#### TECHNICAL SPECIFICATIONS

| TECHNICAL SI ECH ICATIONS |             |
|---------------------------|-------------|
| E-MARK REF                | 45          |
| VOLTAGE RANGE             | 9V - 32V    |
| RAW LUMENS                | 12150       |
| BEAM PATTERN              | Wide        |
| BEAM DISTANCE (0.25LX)    | 975m        |
| # HIGH POWER LEDS         | 18          |
| POWER CONSUMPTION         | 126 Watts   |
| CURRENT DRAW <sup>†</sup> | 8.8 Amps    |
| LED LIFE                  | 50,000 Hrs* |
| WEIGHT                    | 1090g       |
|                           |             |