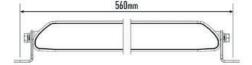

#### TECHNICAL SPECIFICATIONS

| TECHNICAL SI ECH ICATIONS |             |
|---------------------------|-------------|
| E-MARK REF                | 45          |
| VOLTAGE RANGE             | 9V - 32V    |
| RAW LUMENS                | 12150       |
| BEAM PATTERN              | Wide        |
| BEAM DISTANCE (0.25LX)    | 975m        |
| # HIGH POWER LEDS         | 18          |
| POWER CONSUMPTION         | 126 Watts   |
| CURRENT DRAW <sup>†</sup> | 8.8 Amps    |
| LED LIFE                  | 50,000 Hrs* |
| WEIGHT                    | 1090g       |
|                           |             |