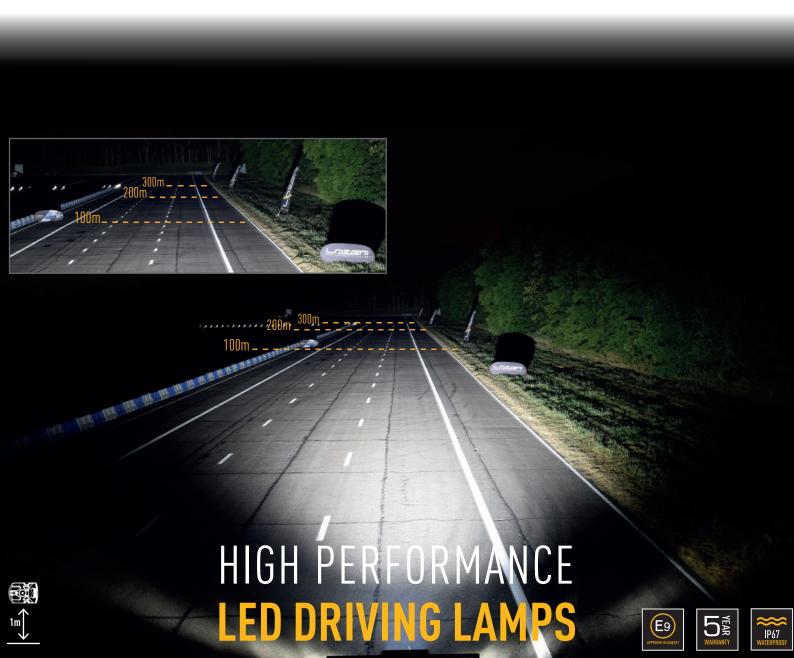

# LINEAR-18 ELITE PLUS POSITION LIGHT

Quite simply the ultimate in low profile auxiliary LED lighting for the road and passenger car market, now avaliable with the added styling and safety benefits of integrated Position Light function. The Linear-18 Elite with position light provides astonishing levels of light output, optimised for everyday road use, where either space is a limiting factor in regards any installation, or the preference is for a sleek, aerodynamic solution to get noticed more at night than during the day. The Linear-18 Elite utilises a combination of 36x highly efficient 3W LEDs, which together deliver 12,150 lumens, and 1 lux to 488m.