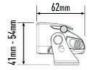

#### TECHNICAL SPECIFICATIONS

| TECHNICAL SI ECH ICATIONS |             |
|---------------------------|-------------|
| E-MARK REF                | 45          |
| VOLTAGE RANGE             | 9V - 32V    |
| RAW LUMENS                | 12150       |
| BEAM PATTERN              | Wide        |
| BEAM DISTANCE (0.25LX)    | 975m        |
| # HIGH POWER LEDS         | 18          |
| POWER CONSUMPTION         | 126 Watts   |
| CURRENT DRAW <sup>†</sup> | 8.8 Amps    |
| LED LIFE                  | 50,000 Hrs* |
| WEIGHT                    | 1090g       |
|                           |             |