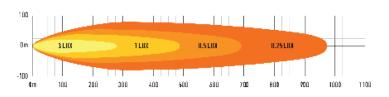

Horizontal: 42° Vertical: 15° (2% of peak)

#### TECHNICAL SPECIFICATIONS

| TECHNICAL SI ECH ICATIONS |             |
|---------------------------|-------------|
| E-MARK REF                | 45          |
| VOLTAGE RANGE             | 9V - 32V    |
| RAW LUMENS                | 12150       |
| BEAM PATTERN              | Wide        |
| BEAM DISTANCE (0.25LX)    | 975m        |
| # HIGH POWER LEDS         | 18          |
| POWER CONSUMPTION         | 126 Watts   |
| CURRENT DRAW <sup>†</sup> | 8.8 Amps    |
| LED LIFE                  | 50,000 Hrs* |
| WEIGHT                    | 1090g       |
|                           |             |