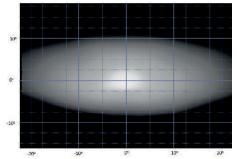

g levels of light output, optimised for everyday road use, where either space is a limiting factor in regards any installation, or the preference is for a sleek, aerodynamic solution to get noticed more at night than during the day. The Linear-18 Elite utilises a combination of 36x highly efficient 3W LEDs, which together deliver 12,150 lumens, and 1 lux to 488m.



## <u>LINEAR</u>

### LINEAR-18 ELITE

PLUS POSITION LIGHT



- Combination of highly efficient 3W 'premium bin' LEDs
- Vacuum-metallised optics deliver wide spread of light
- Integrated Position Lights for added safety and improved styling
- Flexible mounting options anti-theft mounting brackets included
- Sleek, low profile design facilitates installation
- Electronic thermal management
- Designed & manufactured in the UK





Horizontal: 42° Vertical: 15° (2% of peak)

#### TECHNICAL SPECIFICATIONS







| TECHNICAL SI ECH ICATIONS |             |
|---------------------------|-------------|
| E-MARK REF                | 45          |
| VOLTAGE RANGE             | 9V - 32V    |
| RAW LUMENS                | 12150       |
| BEAM PATTERN              | Wide        |
| BEAM DISTANCE (0.25LX)    | 975m        |
| # HIGH POWER LEDS         | 18          |
| POWER CONSUMPTION         | 126 Watts   |
| CURRENT DRAW <sup>†</sup> | 8.8 Amps    |
| LED LIFE                  | 50,000 Hrs* |
| WEIGHT                    | 1090g       |
|                           |             |

<sup>\*</sup> LED Manufacturers Specifications †At 14.4 Volts

#### MOUNTING OPTIONS:



(Centre Mount kit sold seperately)



(Anti-theft faste