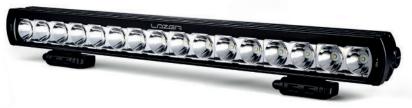

## T16 Evolution

Delivering 16,544 lumens, the T16 Evolution is re-engineered and re-designed for 2017/8 to provide more light, better range, and increased spread of light, with the peace of mind that the build quality has been even further enhanced to ensure trouble-free operation for well beyond the standard 5year warranty. At 684mm, the lamp is ideal for customers looking for a low profile off-road lighting solution that still manages to pack real punch, or for road customers looking for a full-size grille install that works off an independent switch.

## • 16x high density 11W LEDs (premium 'bin')

- Seamless, low profile design facilitates installation
- Dynamic drive modulation optimises light output to maximise LED lifetime
- Ultra-reflective optics deliver 'Drive' beam pattern
- E-coat pre-treatment provides maximum corrosion resistance
- Lifetime guarantee on the 'Unbreakable' polycarbonate lens