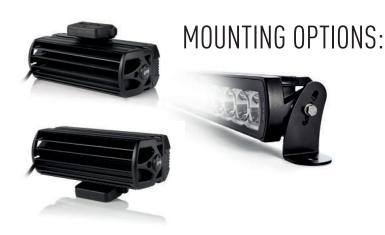

## • 16x high density 11W LEDs (premium 'bin')

- Seamless, low profile design facilitates installation
- Dynamic drive modulation optimises light output to maximise LED lifetime
- Ultra-reflective optics deliver 'Drive' beam pattern
- E-coat pre-treatment provides maximum corrosion resistance
- Lifetime guarantee on the 'Unbreakable' polycarbonate lens