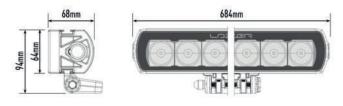

## T16 Evolution

Delivering 16,544 lumens, the T16 Evolution is re-engineered and re-designed for 2017/8 to provide more light, better range, and increased spread of light, with the peace of mind that the build quality has been even further enhanced to ensure trouble-free operation for well beyond the standard 5year warranty. At 684mm, the lamp is ideal for customers looking for a low profile off-road lighting solution that still manages to pack real punch, or for road customers looking for a full-size grille install that works off an independent switch.

## TECHNICAL SPECIFICATIONS

| E-MARK REF                | N/A         |
|---------------------------|-------------|
| E I MILLION               | 11/71       |
| VOLTAGE RANGE             | 9V - 32V    |
| RAW LUMENS                | 16544       |
| BEAM PATTERN              | Drive       |
| BEAM DISTANCE (0.25LX)    | 1111m       |
| # HIGH POWER LEDS         | 16          |
| POWER CONSUMPTION         | 192 Watts   |
| CURRENT DRAW <sup>†</sup> | 13.4 Amps   |
| LED LIFE                  | 50,000 Hrs* |
| WEIGHT                    | 2142g       |