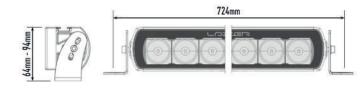

## T16 Evolution

Delivering 16,544 lumens, the T16 Evolution is re-engineered and re-designed for 2017/8 to provide more light, better range, and increased spread of light, with the peace of mind that the build quality has been even further enhanced to ensure trouble-free operation for well beyond the standard 5year warranty. At 684mm, the lamp is ideal for customers looking for a low profile off-road lighting solution that still manages to pack real punch, or for road customers looking for a full-size grille install that works off an independent switch.

## TECHNICAL SPECIFICATIONS

| E-MARK REF                | N/A         |
|---------------------------|-------------|
| E I MILLION               | 11/71       |
| VOLTAGE RANGE             | 9V - 32V    |
| RAW LUMENS                | 16544       |
| BEAM PATTERN              | Drive       |
| BEAM DISTANCE (0.25LX)    | 1111m       |
| # HIGH POWER LEDS         | 16          |
| POWER CONSUMPTION         | 192 Watts   |
| CURRENT DRAW <sup>†</sup> | 13.4 Amps   |
| LED LIFE                  | 50,000 Hrs* |
| WEIGHT                    | 2142g       |