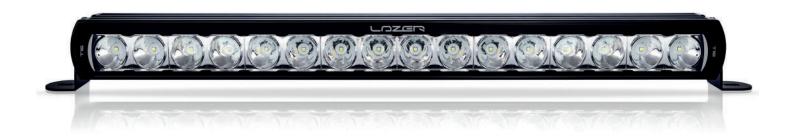

## T16 Evolution

Delivering 16,544 lumens, the T16 Evolution is re-engineered and re-designed for 2017/8 to provide more light, better range, and increased spread of light, with the peace of mind that the build quality has been even further enhanced to ensure trouble-free operation for well beyond the standard 5year warranty. At 684mm, the lamp is ideal for customers looking for a low profile off-road lighting solution that still manages to pack real punch, or for road customers looking for a full-size grille install that works off an independent switch.

## • 16x high density 11W LEDs (premium 'bin')

- Seamless, low profile design facilitates installation
- Dynamic drive modulation optimises light output to maximise LED lifetime
- Ultra-reflective optics deliver 'Drive' beam pattern
- E-coat pre-treatment provides maximum corrosion resistance
- Lifetime guarantee on the 'Unbreakable' polycarbonate lens