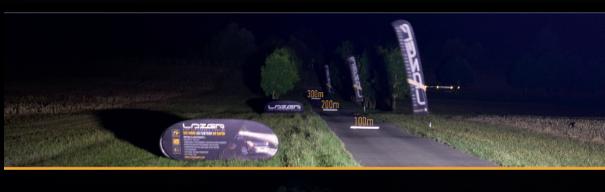

## TECHNICAL SPECIFICATIONS

| E-MARK REF                | N/A         |
|---------------------------|-------------|
| E I MILLION               | 11/71       |
| VOLTAGE RANGE             | 9V - 32V    |
| RAW LUMENS                | 16544       |
| BEAM PATTERN              | Drive       |
| BEAM DISTANCE (0.25LX)    | 1111m       |
| # HIGH POWER LEDS         | 16          |
| POWER CONSUMPTION         | 192 Watts   |
| CURRENT DRAW <sup>†</sup> | 13.4 Amps   |
| LED LIFE                  | 50,000 Hrs* |
| WEIGHT                    | 2142g       |