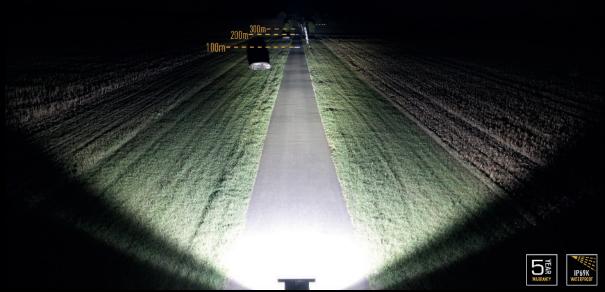

## TECHNICAL SPECIFICATIONS

| E-MARK REF                | N/A         |
|---------------------------|-------------|
| E I MILLION               | 11/71       |
| VOLTAGE RANGE             | 9V - 32V    |
| RAW LUMENS                | 16544       |
| BEAM PATTERN              | Drive       |
| BEAM DISTANCE (0.25LX)    | 1111m       |
| # HIGH POWER LEDS         | 16          |
| POWER CONSUMPTION         | 192 Watts   |
| CURRENT DRAW <sup>†</sup> | 13.4 Amps   |
| LED LIFE                  | 50,000 Hrs* |
| WEIGHT                    | 2142g       |