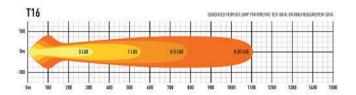

## TECHNICAL SPECIFICATIONS

| E-MARK REF                | N/A         |
|---------------------------|-------------|
| E I MILLION               | 11/71       |
| VOLTAGE RANGE             | 9V - 32V    |
| RAW LUMENS                | 16544       |
| BEAM PATTERN              | Drive       |
| BEAM DISTANCE (0.25LX)    | 1111m       |
| # HIGH POWER LEDS         | 16          |
| POWER CONSUMPTION         | 192 Watts   |
| CURRENT DRAW <sup>†</sup> | 13.4 Amps   |
| LED LIFE                  | 50,000 Hrs* |
| WEIGHT                    | 2142g       |