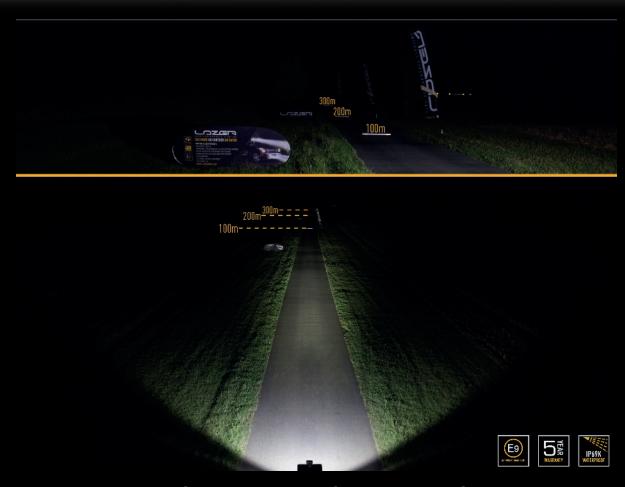

## ST2 Evolution

Now available as an ECE approved road-legal driving light, the ST2 Evolution is our smallest spotlight but still manages to deliver a noticeable upgrade when compared to standard vehicle high beam lighting. With useable light (0.25lux) extending to nearly 400m, size is no barrier to performance, and at a mere 124mm in length the ST2 becomes the obvious choice when space is at a premium, or for complimenting other forward-facing lighting solutions, where the lamps may be angled to achieve an overall greater spread of light.

## TECHNICAL SPECIFICATIONS

| TECHNICAL SPECIFICATIONS  |             |
|---------------------------|-------------|
| E-MARK REF                | 7.5         |
| VOLTAGE RANGE             | 9V - 32V    |
| RAW LUMENS                | 2068        |
| BEAM PATTERN              | Drive       |
| BEAM DISTANCE (0.25LX)    | 393m        |
| # HIGH POWER LEDS         | 2           |
| POWER CONSUMPTION         | 23 Watts    |
| CURRENT DRAW <sup>†</sup> | 1.6 Amps    |
| LED LIFE                  | 50,000 Hrs* |
| WEIGHT                    | 430g        |
|                           | ·           |