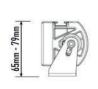

## ST2 Evolution

Now available as an ECE approved road-legal driving light, the ST2 Evolution is our smallest spotlight but still manages to deliver a noticeable upgrade when compared to standard vehicle high beam lighting. With useable light (0.25lux) extending to nearly 400m, size is no barrier to performance, and at a mere 124mm in length the ST2 becomes the obvious choice when space is at a premium, or for complimenting other forward-facing lighting solutions, where the lamps may be angled to achieve an overall greater spread of light.