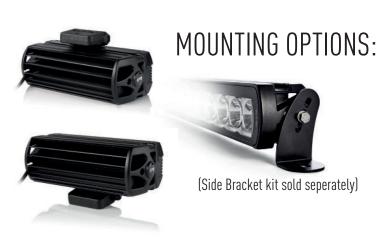

## ST2 EVOLUTION

- 2x high density 11W LEDs (premium 'bin')
- Fully ECE approved for on-road use
- Supplied with 3mm folded aluminium U-shaped bracket
- Dynamic drive modulation optimises light output to maximise LED lifetime
- Ultra-reflective optics deliver 'Drive' beam pattern
- E-coat pre-treatment provides maximum corrosion resistance