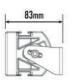

## ST2 Evolution

Now available as an ECE approved road-legal driving light, the ST2 Evolution is our smallest spotlight but still manages to deliver a noticeable upgrade when compared to standard vehicle high beam lighting. With useable light (0.25lux) extending to nearly 400m, size is no barrier to performance, and at a mere 124mm in length the ST2 becomes the obvious choice when space is at a premium, or for complimenting other forward-facing lighting solutions, where the lamps may be angled to achieve an overall greater spread of light.