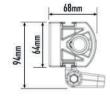

## ST2 Evolution

Now available as an ECE approved road-legal driving light, the ST2 Evolution is our smallest spotlight but still manages to deliver a noticeable upgrade when compared to standard vehicle high beam lighting. With useable light (0.25lux) extending to nearly 400m, size is no barrier to performance, and at a mere 124mm in length the ST2 becomes the obvious choice when space is at a premium, or for complimenting other forward-facing lighting solutions, where the lamps may be angled to achieve an overall greater spread of light.

## ST2 EVOLUTION

- 2x high density 11W LEDs (premium 'bin')
- Fully ECE approved for on-road use
- Supplied with 3mm folded aluminium U-shaped bracket
- Dynamic drive modulation optimises light output to maximise LED lifetime
- Ultra-reflective optics deliver 'Drive' beam pattern
- E-coat pre-treatment provides maximum corrosion resistance

## TECHNICAL SPECIFICATIONS

| TECHNICAL SPECIFICATIONS  |             |
|---------------------------|-------------|
| E-MARK REF                | 7.5         |
| VOLTAGE RANGE             | 9V - 32V    |
| RAW LUMENS                | 2068        |
| BEAM PATTERN              | Drive       |
| BEAM DISTANCE (0.25LX)    | 393m        |
| # HIGH POWER LEDS         | 2           |
| POWER CONSUMPTION         | 23 Watts    |
| CURRENT DRAW <sup>†</sup> | 1.6 Amps    |
| LED LIFE                  | 50,000 Hrs* |
| WEIGHT                    | 430g        |
|                           | ·           |