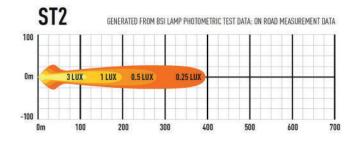

## ST2 Evolution

Now available as an ECE approved road-legal driving light, the ST2 Evolution is our smallest spotlight but still manages to deliver a noticeable upgrade when compared to standard vehicle high beam lighting. With useable light (0.25lux) extending to nearly 400m, size is no barrier to performance, and at a mere 124mm in length the ST2 becomes the obvious choice when space is at a premium, or for complimenting other forward-facing lighting solutions, where the lamps may be angled to achieve an overall greater spread of light.

## TECHNICAL SPECIFICATIONS

| TECHNICAL SPECIFICATIONS  |             |
|---------------------------|-------------|
| E-MARK REF                | 7.5         |
| VOLTAGE RANGE             | 9V - 32V    |
| RAW LUMENS                | 2068        |
| BEAM PATTERN              | Drive       |
| BEAM DISTANCE (0.25LX)    | 393m        |
| # HIGH POWER LEDS         | 2           |
| POWER CONSUMPTION         | 23 Watts    |
| CURRENT DRAW <sup>†</sup> | 1.6 Amps    |
| LED LIFE                  | 50,000 Hrs* |
| WEIGHT                    | 430g        |
|                           | ·           |