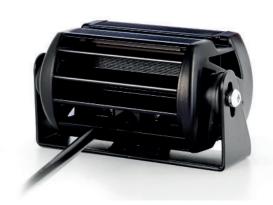

## ST2 Evolution

Now available as an ECE approved road-legal driving light, the ST2 Evolution is our smallest spotlight but still manages to deliver a noticeable upgrade when compared to standard vehicle high beam lighting. With useable light (0.25lux) extending to nearly 400m, size is no barrier to performance, and at a mere 124mm in length the ST2 becomes the obvious choice when space is at a premium, or for complimenting other forward-facing lighting solutions, where the lamps may be angled to achieve an overall greater spread of light.

## ST2 EVOLUTION

- 2x high density 11W LEDs (premium 'bin')
- Fully ECE approved for on-road use
- Supplied with 3mm folded aluminium U-shaped bracket
- Dynamic drive modulation optimises light output to maximise LED lifetime
- Ultra-reflective optics deliver 'Drive' beam pattern
- E-coat pre-treatment provides maximum corrosion resistance