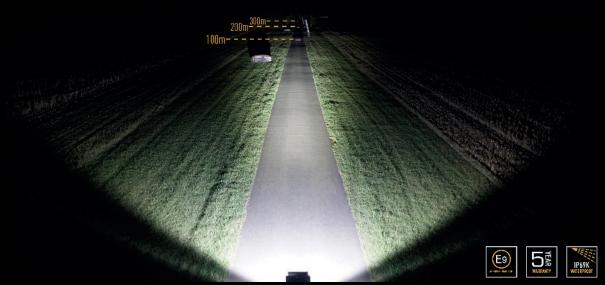

## TECHNICAL SPECIFICATIONS

| TECHNICAL OF ECH ICATIONS |             |
|---------------------------|-------------|
| E-MARK REF                | 17.5        |
| VOLTAGE RANGE             | 9V - 32V    |
| RAW LUMENS                | 8272        |
| BEAM PATTERN              | Drive       |
| BEAM DISTANCE (0.25LX)    | 786m        |
| # HIGH POWER LEDS         | 8           |
| POWER CONSUMPTION         | 95 Watts    |
| CURRENT DRAW <sup>†</sup> | 6.6 Amps    |
| LED LIFE                  | 50,000 Hrs* |
| WEIGHT                    | 1150g       |
|                           |             |