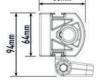

## • 8x high density 11W LEDs (premium 'bin')

- Seamless, low profile design facilitates installation
- Dynamic drive modulation optimises light output to maximise LED lifetime
- Ultra-reflective optics deliver 'Drive' beam pattern
- E-coat pre-treatment provides maximum corrosion resistance