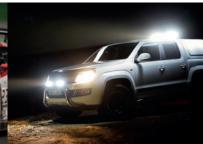

## ST8 Evolution

Re-engineered and re-designed for 2017/8, the ST8 Evolution offers outstanding levels of illumination, which combined with the size of the unit, make it a firm favourite within the pick-up truck and commercial vehicle markets. Changes to some legislation, which now allows for the mounting of a single light source, is set to further increase the appeal and relevance of the ST8 within the road tuning and 4x4 markets, where even a single unit will provide for a very significant improvement in light distribution and visibility compared to standard vehicle high beams.