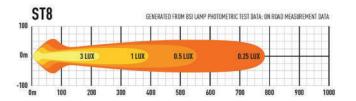

## TECHNICAL SPECIFICATIONS

| TECHNICAL OF ECH ICATIONS |             |
|---------------------------|-------------|
| E-MARK REF                | 17.5        |
| VOLTAGE RANGE             | 9V - 32V    |
| RAW LUMENS                | 8272        |
| BEAM PATTERN              | Drive       |
| BEAM DISTANCE (0.25LX)    | 786m        |
| # HIGH POWER LEDS         | 8           |
| POWER CONSUMPTION         | 95 Watts    |
| CURRENT DRAW <sup>†</sup> | 6.6 Amps    |
| LED LIFE                  | 50,000 Hrs* |
| WEIGHT                    | 1150g       |
|                           |             |