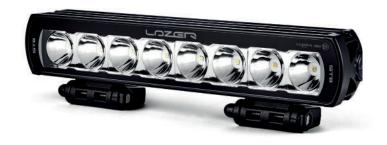

## ST8 Evolution

Re-engineered and re-designed for 2017/8, the ST8 Evolution offers outstanding levels of illumination, which combined with the size of the unit, make it a firm favourite within the pick-up truck and commercial vehicle markets. Changes to some legislation, which now allows for the mounting of a single light source, is set to further increase the appeal and relevance of the ST8 within the road tuning and 4x4 markets, where even a single unit will provide for a very significant improvement in light distribution and visibility compared to standard vehicle high beams.

## ST8 EVOLUTION

## • 8x high density 11W LEDs (premium 'bin')

- Seamless, low profile design facilitates installation
- Dynamic drive modulation optimises light output to maximise LED lifetime
- Ultra-reflective optics deliver 'Drive' beam pattern
- E-coat pre-treatment provides maximum corrosion resistance