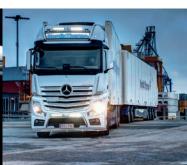

## ST8 Evolution

Re-engineered and re-designed for 2017/8, the ST8 Evolution offers outstanding levels of illumination, which combined with the size of the unit, make it a firm favourite within the pick-up truck and commercial vehicle markets. Changes to some legislation, which now allows for the mounting of a single light source, is set to further increase the appeal and relevance of the ST8 within the road tuning and 4x4 markets, where even a single unit will provide for a very significant improvement in light distribution and visibility compared to standard vehicle high beams.