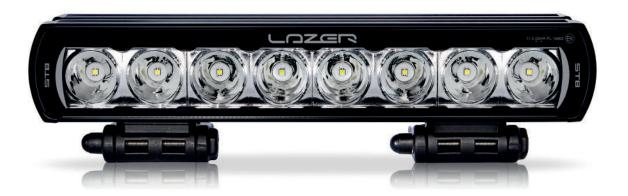

## ST8 EVOLUTION

## • 8x high density 11W LEDs (premium 'bin')

- Seamless, low profile design facilitates installation
- Dynamic drive modulation optimises light output to maximise LED lifetime
- Ultra-reflective optics deliver 'Drive' beam pattern
- E-coat pre-treatment provides maximum corrosion resistance