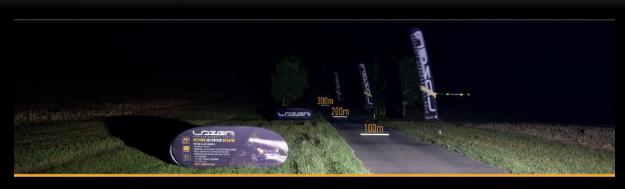

## TECHNICAL SPECIFICATIONS

| TECHNICAL OF ECH ICATIONS |             |
|---------------------------|-------------|
| E-MARK REF                | 17.5        |
| VOLTAGE RANGE             | 9V - 32V    |
| RAW LUMENS                | 8272        |
| BEAM PATTERN              | Drive       |
| BEAM DISTANCE (0.25LX)    | 786m        |
| # HIGH POWER LEDS         | 8           |
| POWER CONSUMPTION         | 95 Watts    |
| CURRENT DRAW <sup>†</sup> | 6.6 Amps    |
| LED LIFE                  | 50,000 Hrs* |
| WEIGHT                    | 1150g       |
|                           |             |