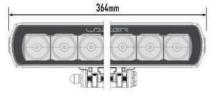

## • 8x high density 11W LEDs (premium 'bin')

- Seamless, low profile design facilitates installation
- Dynamic drive modulation optimises light output to maximise LED lifetime
- Ultra-reflective optics deliver 'Drive' beam pattern
- E-coat pre-treatment provides maximum corrosion resistance

## TECHNICAL SPECIFICATIONS

| TECHNICAL OF ECH ICATIONS |             |
|---------------------------|-------------|
| E-MARK REF                | 17.5        |
| VOLTAGE RANGE             | 9V - 32V    |
| RAW LUMENS                | 8272        |
| BEAM PATTERN              | Drive       |
| BEAM DISTANCE (0.25LX)    | 786m        |
| # HIGH POWER LEDS         | 8           |
| POWER CONSUMPTION         | 95 Watts    |
| CURRENT DRAW <sup>†</sup> | 6.6 Amps    |
| LED LIFE                  | 50,000 Hrs* |
| WEIGHT                    | 1150g       |
|                           |             |