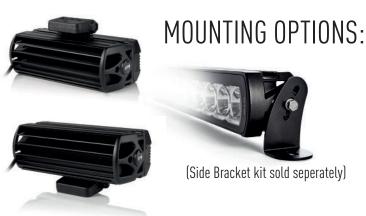

## • 8x high density 11W LEDs (premium 'bin')

- Seamless, low profile design facilitates installation
- Dynamic drive modulation optimises light output to maximise LED lifetime
- Ultra-reflective optics deliver 'Drive' beam pattern
- E-coat pre-treatment provides maximum corrosion resistance