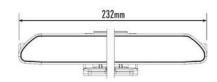

#### TECHNICAL SPECIFICATIONS

| E-MARK REF                | 12.5        |
|---------------------------|-------------|
| VOLTAGE RANGE             | 9V - 32V    |
| RAW LUMENS                | 2250        |
| BEAM PATTERN              | Wide        |
| BEAM DISTANCE (0.25LX)    | 494m        |
| # HIGH POWER LEDS         | 6           |
| POWER CONSUMPTION         | 21 Watts    |
| CURRENT DRAW <sup>†</sup> | 1.5 Amps    |
| LED LIFE                  | 50,000 Hrs* |
| WEIGHT                    | 495g        |
| •                         |             |