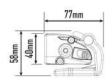

#### TECHNICAL SPECIFICATIONS

| E-MARK REF                | 12.5        |
|---------------------------|-------------|
| VOLTAGE RANGE             | 9V - 32V    |
| RAW LUMENS                | 2250        |
| BEAM PATTERN              | Wide        |
| BEAM DISTANCE (0.25LX)    | 494m        |
| # HIGH POWER LEDS         | 6           |
| POWER CONSUMPTION         | 21 Watts    |
| CURRENT DRAW <sup>†</sup> | 1.5 Amps    |
| LED LIFE                  | 50,000 Hrs* |
| WEIGHT                    | 495g        |
| •                         |             |