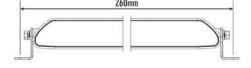

installation
- Designed & manufactured in the UK



#### TECHNICAL SPECIFICATIONS







| E-MARK REF                | 12.5        |
|---------------------------|-------------|
| VOLTAGE RANGE             | 9V - 32V    |
| RAW LUMENS                | 2250        |
| BEAM PATTERN              | Wide        |
| BEAM DISTANCE (0.25LX)    | 494m        |
| # HIGH POWER LEDS         | 6           |
| POWER CONSUMPTION         | 21 Watts    |
| CURRENT DRAW <sup>†</sup> | 1.5 Amps    |
| LED LIFE                  | 50,000 Hrs* |
| WEIGHT                    | 495g        |
| •                         |             |

<sup>\*</sup> LED Manufacturers Specifications †At 14.4 Volts

### MOUNTING OPTIONS:



(Centre Mount kit sold seperately)



(Anti-theft fasteners sold seperately)

# 62mm - 54mm







#### LAZER LAMPS LTD

Units 1+2, Harlow Mill Business Centre, Riverway, Harlow, Essex. CM20 2FD. UK

Tel: +44(0)1992 677374 Email: sales@lazerlamps.com www.lazerlamps.com