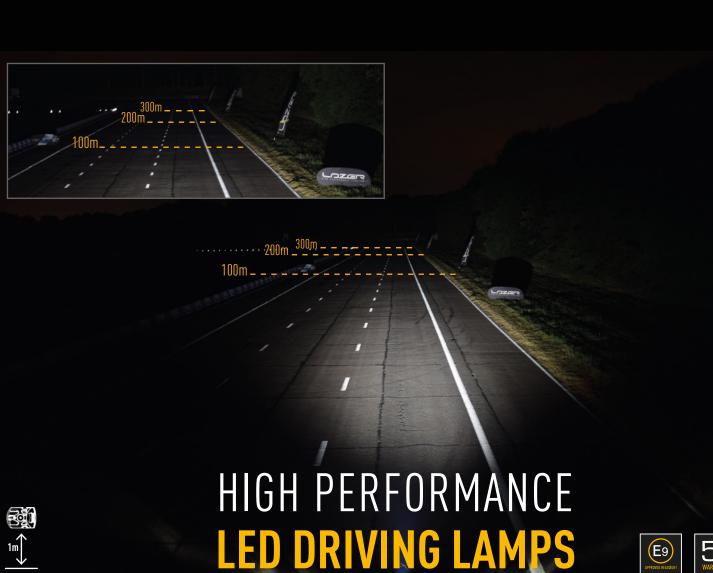

# LINEAR-6

Where the requirement is for an economical auxiliary lighting solution, that still provides for superior high beam lighting performance when compared to any OE headlamps, then the Linear-6 delivers. Like all Lazer products, the lamp is manufactured in the UK to exacting standards, with the build quality and performance assured, and backed up by our comprehensive 5-year warranty. The Linear-6 utilises highly efficient 3W LED technology, which combine to deliver 2,250 lumens, and 1 Lux to near 250m; impressive considering the lamp only consumes 21W and with a current draw of 1.5Amps.

#### TECHNICAL SPECIFICATIONS

| E-MARK REF                | 12.5        |
|---------------------------|-------------|
| VOLTAGE RANGE             | 9V - 32V    |
| RAW LUMENS                | 2250        |
| BEAM PATTERN              | Wide        |
| BEAM DISTANCE (0.25LX)    | 494m        |
| # HIGH POWER LEDS         | 6           |
| POWER CONSUMPTION         | 21 Watts    |
| CURRENT DRAW <sup>†</sup> | 1.5 Amps    |
| LED LIFE                  | 50,000 Hrs* |
| WEIGHT                    | 495g        |
| •                         |             |