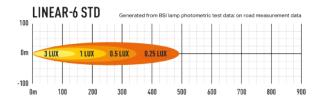

# LINEAR-6

Where the requirement is for an economical auxiliary lighting solution, that still provides for superior high beam lighting performance when compared to any OE headlamps, then the Linear-6 delivers. Like all Lazer products, the lamp is manufactured in the UK to exacting standards, with the build quality and performance assured, and backed up by our comprehensive 5-year warranty. The Linear-6 utilises highly efficient 3W LED technology, which combine to deliver 2,250 lumens, and 1 Lux to near 250m; impressive considering the lamp only consumes 21W and with a current draw of 1.5Amps.

#### TECHNICAL SPECIFICATIONS

| E-MARK REF                | 12.5        |
|---------------------------|-------------|
| VOLTAGE RANGE             | 9V - 32V    |
| RAW LUMENS                | 2250        |
| BEAM PATTERN              | Wide        |
| BEAM DISTANCE (0.25LX)    | 494m        |
| # HIGH POWER LEDS         | 6           |
| POWER CONSUMPTION         | 21 Watts    |
| CURRENT DRAW <sup>†</sup> | 1.5 Amps    |
| LED LIFE                  | 50,000 Hrs* |
| WEIGHT                    | 495g        |
| •                         |             |