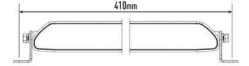

#### TECHNICAL SPECIFICATIONS

| E-MARK REF                | 27.5        |
|---------------------------|-------------|
| VOLTAGE RANGE             | 9V - 32V    |
| RAW LUMENS                | 4500        |
| BEAM PATTERN              | Wide        |
| BEAM DISTANCE (0.25LX)    | 698m        |
| # HIGH POWER LEDS         | 12          |
| POWER CONSUMPTION         | 42 Watts    |
| CURRENT DRAW <sup>†</sup> | 2.9 Amps    |
| LED LIFE                  | 50,000 Hrs* |
| WEIGHT                    | 800g        |
| •                         |             |