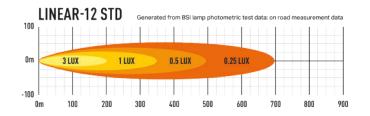

# LINEAR-12

The Linear-12 is an ECE approved, road-legal versatile and economical auxiliary lighting solution which can be installed either as a single lamp or in pairs (dependent on country-specific regulations). Providing a significant upgrade when compared with any OE headlamps, the Linear-12 is ideal for passenger vehicles where the lamp(s) are being mounted low down at the front of the vehicle. Utilising 12x highly efficient 3W LEDs, the Linear-12 delivers 4,500 lumens, and 1 Lux to near 350m, this with minimal power consumption of 42W and with a current draw of 2.9Amps.

#### TECHNICAL SPECIFICATIONS

| E-MARK REF                | 27.5        |
|---------------------------|-------------|
| VOLTAGE RANGE             | 9V - 32V    |
| RAW LUMENS                | 4500        |
| BEAM PATTERN              | Wide        |
| BEAM DISTANCE (0.25LX)    | 698m        |
| # HIGH POWER LEDS         | 12          |
| POWER CONSUMPTION         | 42 Watts    |
| CURRENT DRAW <sup>†</sup> | 2.9 Amps    |
| LED LIFE                  | 50,000 Hrs* |
| WEIGHT                    | 800g        |
| •                         |             |