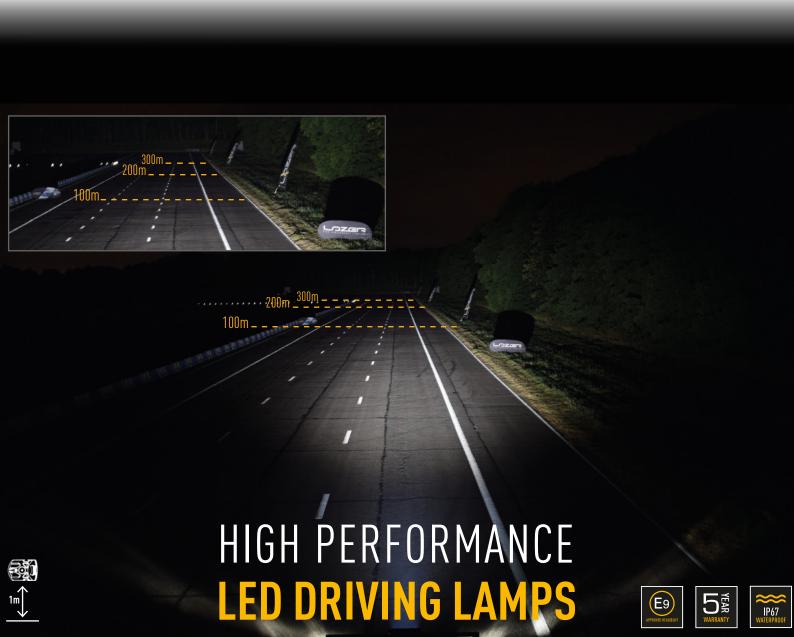

# LINEAR-12

The Linear-12 is an ECE approved, road-legal versatile and economical auxiliary lighting solution which can be installed either as a single lamp or in pairs (dependent on country-specific regulations). Providing a significant upgrade when compared with any OE headlamps, the Linear-12 is ideal for passenger vehicles where the lamp(s) are being mounted low down at the front of the vehicle. Utilising 12x highly efficient 3W LEDs, the Linear-12 delivers 4,500 lumens, and 1 Lux to near 350m, this with minimal power consumption of 42W and with a current draw of 2.9Amps.

#### TECHNICAL SPECIFICATIONS

| E-MARK REF                | 27.5        |
|---------------------------|-------------|
| VOLTAGE RANGE             | 9V - 32V    |
| RAW LUMENS                | 4500        |
| BEAM PATTERN              | Wide        |
| BEAM DISTANCE (0.25LX)    | 698m        |
| # HIGH POWER LEDS         | 12          |
| POWER CONSUMPTION         | 42 Watts    |
| CURRENT DRAW <sup>†</sup> | 2.9 Amps    |
| LED LIFE                  | 50,000 Hrs* |
| WEIGHT                    | 800g        |
| •                         |             |