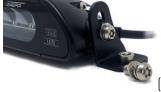

### LINEAR-12 ELITE

- Combination of highly efficient 3W 'premium bin' LEDs
- Vacuum-metallised optics deliver wide spread of light
- Flexible mounting options anti-theft mounting brackets included
- Sleek, low profile design facilitates installation
- Electronic thermal management
- Designed & manufactured in the UK

#### MOUNTING OPTIONS:

(Anti-theft fasteners included)