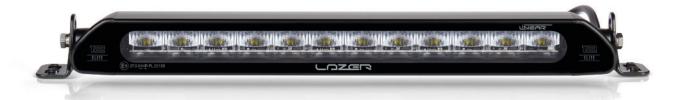

# LINEAR-12

Quite simply the ultimate in low profile auxiliary LED lighting, the Linear-12 Elite can be mounted as a single lamp fixture or in pairs, for an ECE approved solution that provides superior levels of light output, optimised for everyday road use, where either space is a limiting factor in regards any installation, or the preference is for a sleek, aerodynamic solution to get noticed more at night than during the day. The Linear-12 Elite utilises a combination of highly efficient 3W LEDs, the same as used in our 2018 WRC lighting solutions, which together deliver 8,100 lumens, and 1 lux to 400m.

### LINEAR-12 ELITE

- Combination of highly efficient 3W 'premium bin' LEDs
- Vacuum-metallised optics deliver wide spread of light
- Flexible mounting options anti-theft mounting brackets included
- Sleek, low profile design facilitates installation
- Electronic thermal management
- Designed & manufactured in the UK