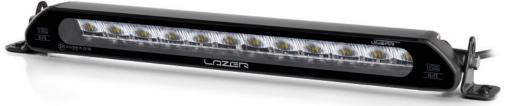

# LINEAR-12

Quite simply the ultimate in low profile auxiliary LED lighting, the Linear-12 Elite can be mounted as a single lamp fixture or in pairs, for an ECE approved solution that provides superior levels of light output, optimised for everyday road use, where either space is a limiting factor in regards any installation, or the preference is for a sleek, aerodynamic solution to get noticed more at night than during the day. The Linear-12 Elite utilises a combination of highly efficient 3W LEDs, the same as used in our 2018 WRC lighting solutions, which together deliver 8,100 lumens, and 1 lux to 400m.

### LINEAR-12 ELITE

- Combination of highly efficient 3W 'premium bin' LEDs
- Vacuum-metallised optics deliver wide spread of light
- Flexible mounting options anti-theft mounting brackets included
- Sleek, low profile design facilitates installation
- Electronic thermal management
- Designed & manufactured in the UK