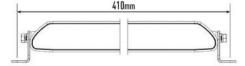

## TECHNICAL SPECIFICATIONS 6-MARK REF 37.5

| E-MARK REF                | 37.5        |
|---------------------------|-------------|
| VOLTAGE RANGE             | 9V - 32V    |
| RAW LUMENS                | 8100        |
| BEAM PATTERN              | Wide        |
| BEAM DISTANCE (0.25LX)    | 796m        |
| # HIGH POWER LEDS         | 12          |
| POWER CONSUMPTION         | 84 Watts    |
| CURRENT DRAW <sup>†</sup> | 5.8 Amps    |
| LED LIFE                  | 50,000 Hrs* |
| WEIGHT                    | 800g        |
| ·                         | ·           |