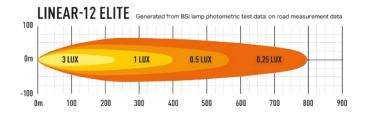

# LINEAR-12

Quite simply the ultimate in low profile auxiliary LED lighting, the Linear-12 Elite can be mounted as a single lamp fixture or in pairs, for an ECE approved solution that provides superior levels of light output, optimised for everyday road use, where either space is a limiting factor in regards any installation, or the preference is for a sleek, aerodynamic solution to get noticed more at night than during the day. The Linear-12 Elite utilises a combination of highly efficient 3W LEDs, the same as used in our 2018 WRC lighting solutions, which together deliver 8,100 lumens, and 1 lux to 400m.

## TECHNICAL SPECIFICATIONS 6-MARK REF 37.5

| E-MARK REF                | 37.5        |
|---------------------------|-------------|
| VOLTAGE RANGE             | 9V - 32V    |
| RAW LUMENS                | 8100        |
| BEAM PATTERN              | Wide        |
| BEAM DISTANCE (0.25LX)    | 796m        |
| # HIGH POWER LEDS         | 12          |
| POWER CONSUMPTION         | 84 Watts    |
| CURRENT DRAW <sup>†</sup> | 5.8 Amps    |
| LED LIFE                  | 50,000 Hrs* |
| WEIGHT                    | 800g        |
| ·                         | ·           |