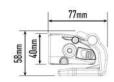

llation
- Electronic thermal management
- Designed & manufactured in the UK



## TECHNICAL SPECIFICATIONS 6-MARK REF 37.5





| E-MARK REF                | 37.5        |
|---------------------------|-------------|
| VOLTAGE RANGE             | 9V - 32V    |
| RAW LUMENS                | 8100        |
| BEAM PATTERN              | Wide        |
| BEAM DISTANCE (0.25LX)    | 796m        |
| # HIGH POWER LEDS         | 12          |
| POWER CONSUMPTION         | 84 Watts    |
| CURRENT DRAW <sup>†</sup> | 5.8 Amps    |
| LED LIFE                  | 50,000 Hrs* |
| WEIGHT                    | 800g        |
| ·                         | ·           |

<sup>\*</sup> LED Manufacturers Specifications †At 14.4 Volts

#### MOUNTING OPTIONS:







(Anti-theft fasteners included)

# 62mm - 54mm







#### LAZER LAMPS LTD

Units 1+2, Harlow Mill Business Centre, Riverway, Harlow, Essex. CM20 2FD. UK

Tel: +44(0)1992 677374 Email: sales@lazerlamps.com www.lazerlamps.com