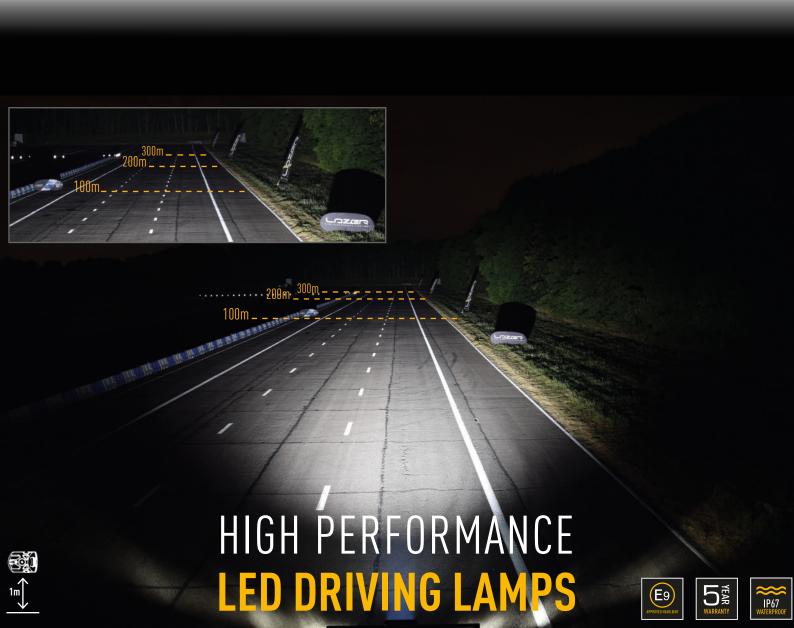

# LINEAR-12

Quite simply the ultimate in low profile auxiliary LED lighting, the Linear-12 Elite can be mounted as a single lamp fixture or in pairs, for an ECE approved solution that provides superior levels of light output, optimised for everyday road use, where either space is a limiting factor in regards any installation, or the preference is for a sleek, aerodynamic solution to get noticed more at night than during the day. The Linear-12 Elite utilises a combination of highly efficient 3W LEDs, the same as used in our 2018 WRC lighting solutions, which together deliver 8,100 lumens, and 1 lux to 400m.

## TECHNICAL SPECIFICATIONS 6-MARK REF 37.5

| E-MARK REF                | 37.5        |
|---------------------------|-------------|
| VOLTAGE RANGE             | 9V - 32V    |
| RAW LUMENS                | 8100        |
| BEAM PATTERN              | Wide        |
| BEAM DISTANCE (0.25LX)    | 796m        |
| # HIGH POWER LEDS         | 12          |
| POWER CONSUMPTION         | 84 Watts    |
| CURRENT DRAW <sup>†</sup> | 5.8 Amps    |
| LED LIFE                  | 50,000 Hrs* |
| WEIGHT                    | 800g        |
| ·                         | ·           |