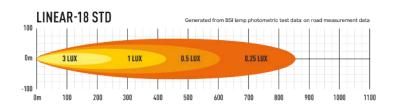

## LINEAR-18

The Linear-18 is an ECE approved, road-legal versatile and economical auxiliary lighting solution which provides a significant upgrade when compared with any OE headlamps. The Linear-18 is ideal for passenger vehicles, where regulations allow for a single lamp to be connected direct to the standard high beams, and in particular where the lamp is being mounted low down at the front of the vehicle. Utilising highly efficient 3W LEDs, the Linear-18 delivers 6,750 lumens, and 1 Lux to 428m, impressive performance considering the lamp only consumes minimal power at 63W and with a current draw of 4.4Amps.

### TECHNICAL SPECIFICATIONS

| E-MARK REF                | 30          |
|---------------------------|-------------|
| VOLTAGE RANGE             | 9V - 32V    |
| RAW LUMENS                | 6750        |
| BEAM PATTERN              | Wide        |
| BEAM DISTANCE (0.25LX)    | 855m        |
| # HIGH POWER LEDS         | 18          |
| POWER CONSUMPTION         | 63 Watts    |
| CURRENT DRAW <sup>†</sup> | 4.4 Amps    |
| LED LIFE                  | 50,000 Hrs* |
| WEIGHT                    | 1090g       |
|                           |             |