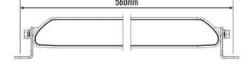

### TECHNICAL SPECIFICATIONS

| E-MARK REF                | 30          |
|---------------------------|-------------|
| VOLTAGE RANGE             | 9V - 32V    |
| RAW LUMENS                | 6750        |
| BEAM PATTERN              | Wide        |
| BEAM DISTANCE (0.25LX)    | 855m        |
| # HIGH POWER LEDS         | 18          |
| POWER CONSUMPTION         | 63 Watts    |
| CURRENT DRAW <sup>†</sup> | 4.4 Amps    |
| LED LIFE                  | 50,000 Hrs* |
| WEIGHT                    | 1090g       |
|                           |             |