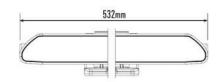

### TECHNICAL SPECIFICATIONS

| E-MARK REF                | 30          |
|---------------------------|-------------|
| VOLTAGE RANGE             | 9V - 32V    |
| RAW LUMENS                | 6750        |
| BEAM PATTERN              | Wide        |
| BEAM DISTANCE (0.25LX)    | 855m        |
| # HIGH POWER LEDS         | 18          |
| POWER CONSUMPTION         | 63 Watts    |
| CURRENT DRAW <sup>†</sup> | 4.4 Amps    |
| LED LIFE                  | 50,000 Hrs* |
| WEIGHT                    | 1090g       |
|                           |             |