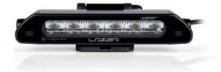

## LINEAR-18

The Linear-18 is an ECE approved, road-legal versatile and economical auxiliary lighting solution which provides a significant upgrade when compared with any OE headlamps. The Linear-18 is ideal for passenger vehicles, where regulations allow for a single lamp to be connected direct to the standard high beams, and in particular where the lamp is being mounted low down at the front of the vehicle. Utilising highly efficient 3W LEDs, the Linear-18 delivers 6,750 lumens, and 1 Lux to 428m, impressive performance considering the lamp only consumes minimal power at 63W and with a current draw of 4.4Amps.

- Economical solution for everyday road use
- Vacuum-metallised optics deliver wide spread of light
- Reduced up/down spread of light suits lower mounting positions
- Highly efficient 3W LED technology
- Sleek, low profile design facilitates installation
- Designed & manufactured in the UK