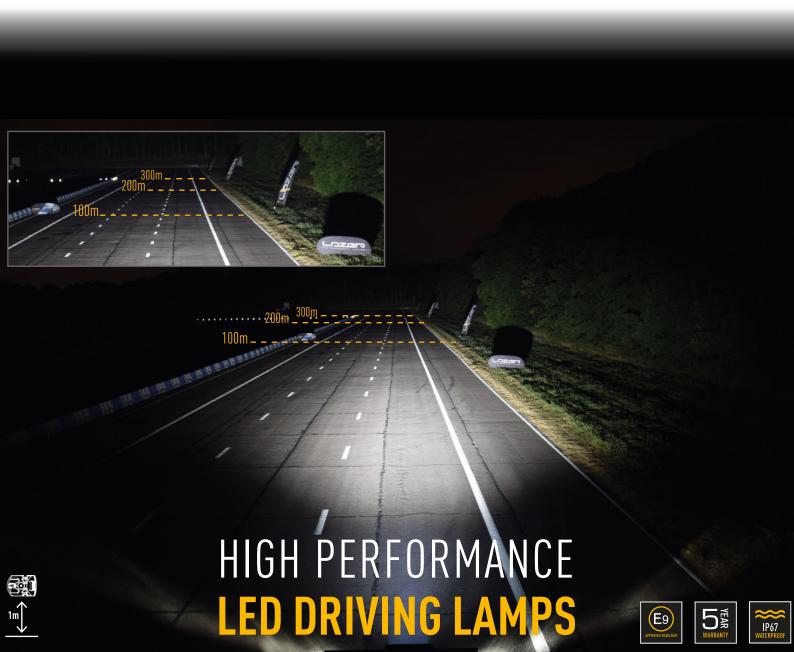

## LINEAR-18

The Linear-18 is an ECE approved, road-legal versatile and economical auxiliary lighting solution which provides a significant upgrade when compared with any OE headlamps. The Linear-18 is ideal for passenger vehicles, where regulations allow for a single lamp to be connected direct to the standard high beams, and in particular where the lamp is being mounted low down at the front of the vehicle. Utilising highly efficient 3W LEDs, the Linear-18 delivers 6,750 lumens, and 1 Lux to 428m, impressive performance considering the lamp only consumes minimal power at 63W and with a current draw of 4.4Amps.