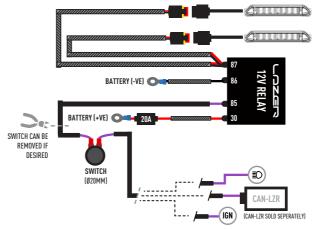

FORD TRANSIT CUSTOM (2018+) GRILLE INTEGRATION KIT

MERCEDES SPRINTER (2018+) GRILLE INTEGRATION KIT



**CLIP-ON LENSES** AMBER AND REEDED LENSES



MAN TGE (2017+) GRILLE INTEGRATION KIT



**CAN INTERFACE** PLUS CONTACTLESS READER

#### WHAT'S INCLUDED

- 4x Grille Mounting Brackets
- 4x Cutter Guides
- Anti-Theft Fasteners & Key
- Fitting Instructions

- Additionally Kit Includes:
  2x High Performance LED Spotlights (Linear-6)
- 1x Two-Lamp Wiring Kit

#### **TOOLS REQUIRED**









+44 (0)1992 677374 sales@lazerlamps.com

Lazer Lamps Ltd, Units 1&2 Harlow Mill Business Centre, Riverway, Harlow, Essex. CM20 2FD. United Kingdom









FITTING INSTRUCTIONS

# INSTALLATION PROCESS

Install should be completed with the grille left on the vehicle.



## **ELECTRICAL CONNECTION**





#### **CANBUS INTEGRATION**

For vehicles where it is not possible to locate a 12V high beam signal, it will be necessary to take the high beam signal from the vehicle's CAN system. For vehicle specific CAN instructions, please download the "CANM8 Cannect" App.