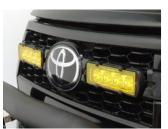

#### WHAT'S INCLUDED

- 4x Grille Mounting Brackets
- 4x Cutter Guides
- Anti-Theft Fasteners & Key
- Fitting Instructions

- Additionally Kit Includes:
  2x High Performance LED Spotlights (Linear-6)
- 1x Two-Lamp Wiring Kit