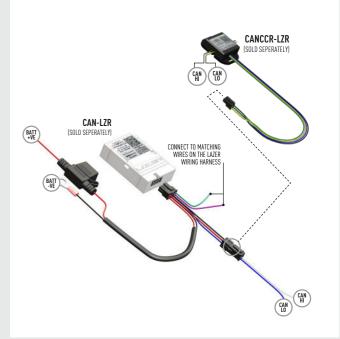

#### **CANBUS INTEGRATION**

For vehicles where it is not possible to locate a 12V high beam signal, it will be necessary to take the high beam signal from the vehicle's CAN system. For vehicle specific CAN instructions, please download the "CANM8 Cannect" App.