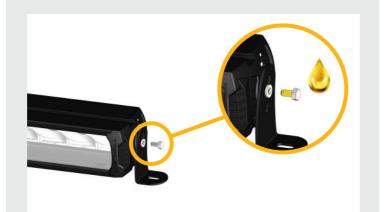

# INSTALLATION PROCESS

Install should be completed with the grille left on the vehicle.