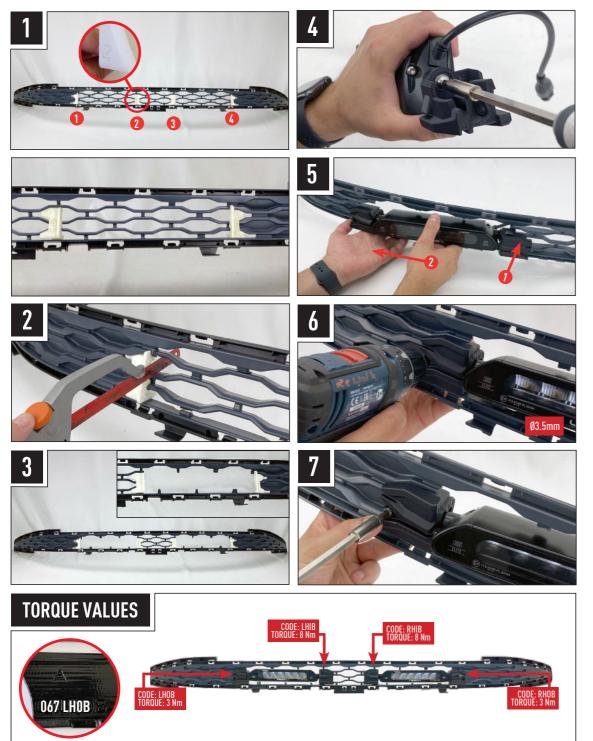

# INSTALLATION PROCESS

Install should be completed with the grille left on the vehicle.